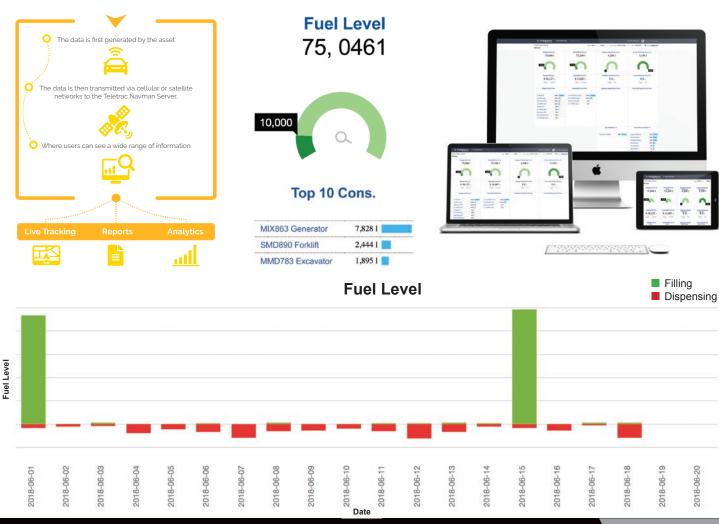

Data collected produces various reporting giving productivity/vehicle efficiency and production by driver and asset. This information gives the user the power to manage their business while reducing cost and increasing productivity.

The dashboard provides quick and easy views of fuel levels in bulk fuel tanks and mobile storages, making management of fuel supply simple. Further, with the click of a button you can see graphical representation of various production, efficiency, and usage and driver behaviour.

McGregor Diesel's Fuel Management System changes the way you manage your fleet and bulk fuel supply. This system gives real-time information around fuel usage, ensuring your operation is running efficiently and safely.