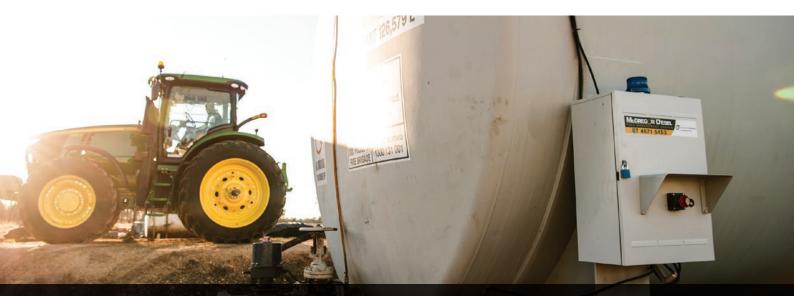

The McGregor Diesel Fuel Management system measures fuel usage in bulk fuel tanks and mobile storages. Users select low level points for their bulk fuel tanks, these minimum levels are entered and alerts are sent via text or email to the user. This system not only improves efficiency around fuel ordering, it allows for planning and cash flow management.

#### STORAGE

McGregor Diesel Fuel management is suitable for both bulk fuel tanks and mobile storages. Our solution delivers tank level monitoring, low level alerts and fuel ordering control. Our solution offers additional customisation including immobilisation and vehicle and driver identification.