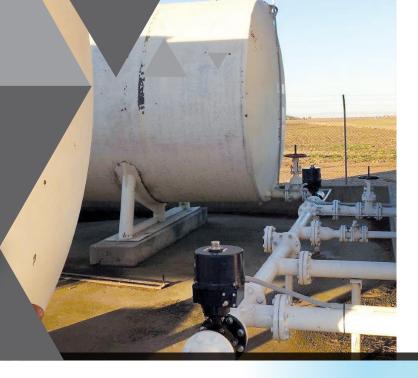

The McGregor Diesel Fuel Management system measures fuel usage in bulk fuel tanks and mobile storages. Users select low level points for their bulk fuel tanks, these minimum levels are entered and alerts are sent via text or email to the user. This system not only improves efficiency around fuel ordering, it allows for planning and cash flow management.

#### STORAGE

McGregor Diesel Fuel management is suitable for both bulk fuel tanks and mobile storages. Our solution delivers tank level monitoring, low level alerts and fuel ordering control. Our solution offers additional customisation including immobilisation and vehicle and driver identification.